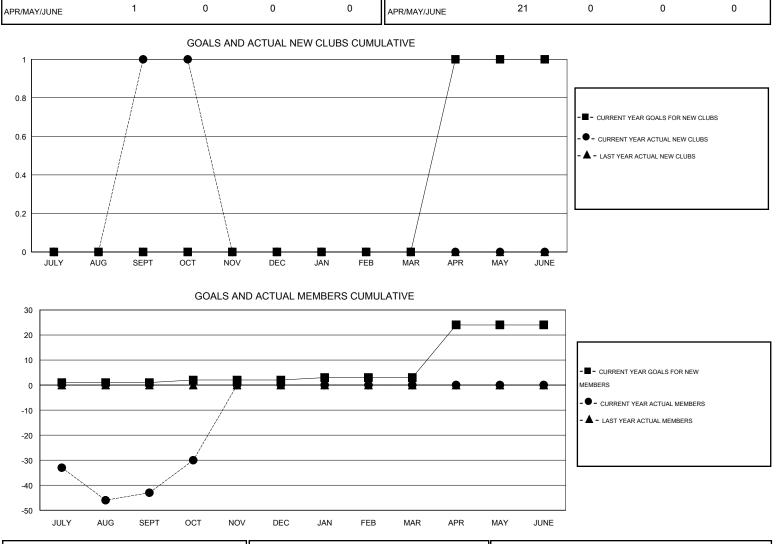

## OPEN LOCATION OHIO $\mathsf{GMT} \; \mathsf{CA} \; 1$ GMT: Clubs Members RESULTS FOR 2016-2017 RESULTS FOR 2016-2017 NEW CLUB NEW CLUBS DROPPED NET NEW MEMBER CHARTER AND DROPPED QUARTER QUARTER GOAL CLUBS GAIN/LOSS GOAL NEW MEMBERS MEMBERS ADDED 0 1 0 1 1 46 89 JULY/AUG/SEPT JULY/AUG/SEPT 0 0 0 5 0 1 18 OCT/NOV/DEC OCT/NOV/DEC 0 0 0 0 0 0 1 JAN/FEB/MAR JAN/FEB/MAR